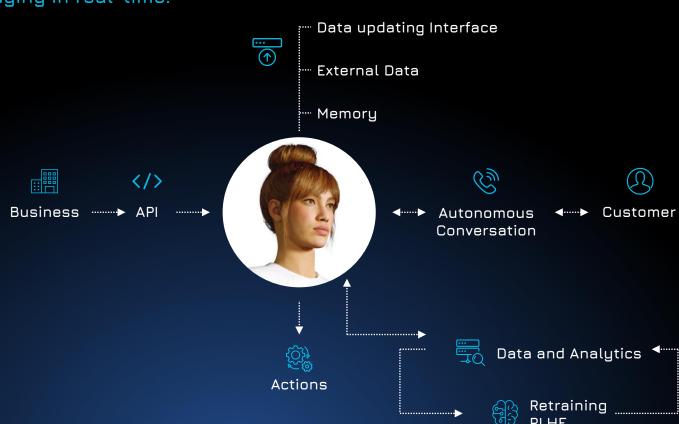

# 5. ENABLING BUSINESS CONTROL

Monitoring and managing in real-time.

- ✓ With a simple API call, the business can instruct a HumaAIn to complete a task Autonomously
- Analyzes and reports its conversations in real-time
- ✓ Building transparency and following new upcoming orders.
- ✓ The business can update its instruction at any moment.

HumAlns' Cognitive Architecture offers an effective and reliable solution providing employers with confidence in their autonomous abilities.