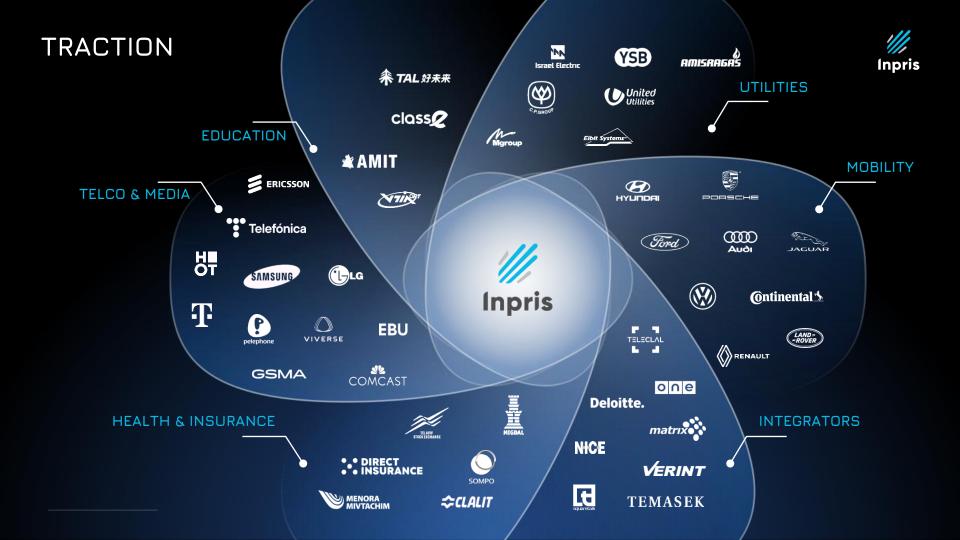

# **SECURED COOPERATIONS**

Paying top-tier companies

## SUPPLIERS & KEY RELATIONSHIPS

Inpris has early access to leading technological innovations.

Inpris' logo was featured at Microsoft Ignite during the historical partnership announcement by Microsoft CEO Satya Nadella and Open AI CEO Sam Altman.

Inpris partners with key players for early access, financial benefits, and joint ventures.